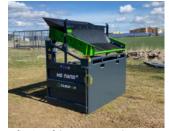

| Screener output  | 10 - 20 tons/hour                  |
|------------------|------------------------------------|
| Max bucket width | 1700 mm                            |
| Screening area   | 1,5 m²                             |
| Power input      | 230 V / 0,4 kW nebo 400 V / 0,4 kW |
| Weight           | 350 kg                             |
| Width (A)        | 1880 mm                            |
| Length (B)       | 1257 mm                            |
| Height (C)       | 1952 mm                            |

Screener suitable for small loaders with bucket width up to 170 cm / volume up to 0,4 m³, and miniexcavators of total weight 2 to 3,5 tons. It's easy to equip the screener with conveyor belts and extend it's power output. Thanks to a lower weight and compact dimensions it is possible to use this screener also in a small spaces. The screener is easy to be transported on a trailer behind a personal car.