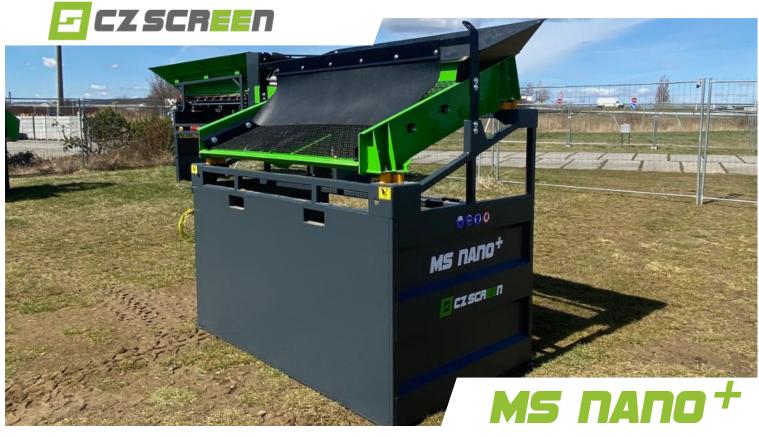

Screener suitable for small loaders with bucket width up to 170 cm / volume up to 0,4 m³, and miniexcavators of total weight 2 to 3,5 tons. It's easy to equip the screener with conveyor belts and extend it's power output. Thanks to a lower weight and compact dimensions it is possible to use this screener also in a small spaces. The screener is easy to be transported on a trailer behind a personal car.