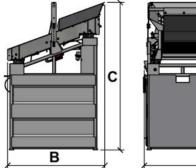

| Screener output  | 10 - 20 tons/hour                  |
|------------------|------------------------------------|
| Max bucket width | 1700 mm                            |
| Screening area   | 1,5 m²                             |
| Power input      | 230 V / 0,4 kW nebo 400 V / 0,4 kW |
| Weight           | 350 kg                             |
| Width (A)        | 1880 mm                            |
| Length (B)       | 1257 mm                            |
| Height (C)       | 1952 mm                            |