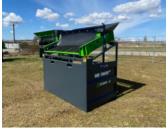

| Screener output  | 10 - 20 tons/hour                  |
|------------------|------------------------------------|
| Max bucket width | 1700 mm                            |
| Screening area   | 1,5 m²                             |
| Power input      | 230 V / 0,4 kW nebo 400 V / 0,4 kW |
| Weight           | 350 kg                             |
| Width (A)        | 1880 mm                            |
| Length (B)       | 1257 mm                            |
| Height (C)       | 1952 mm                            |

Screener suitable for small loaders with bucket width up to 170 cm / volume up to 0,4 m³, and miniexcavators of total weight 2 to 3,5 tons. It's easy to equip the screener with conveyor belts and extend it's power output. Thanks to a lower weight and compact dimensions it is possible to use this screener also in a small spaces. The screener is easy to be transported on a trailer behind a personal car.