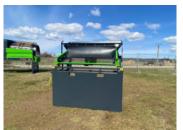

| Screener output  | 10 - 20 tons/hour                  |
|------------------|------------------------------------|
| Max bucket width | 1700 mm                            |
| Screening area   | 1,5 m²                             |
| Power input      | 230 V / 0,4 kW nebo 400 V / 0,4 kW |
| Weight           | 350 kg                             |
| Width (A)        | 1880 mm                            |
| Length (B)       | 1257 mm                            |
| Height (C)       | 1952 mm                            |

Screener suitable for small loaders with bucket width up to 170 cm / volume up to 0,4 m³, and miniexcavators of total weight 2 to 3,5 tons. It's easy to equip the screener with conveyor belts and extend it's power output. Thanks to a lower weight and compact dimensions it is possible to use this screener also in a small spaces. The screener is easy to be transported on a trailer behind a personal car.