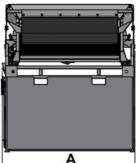

| Screener output  | 10 - 20 tons/hour                  |
|------------------|------------------------------------|
| Max bucket width | 1700 mm                            |
| Screening area   | 1,5 m²                             |
| Power input      | 230 V / 0,4 kW nebo 400 V / 0,4 kW |
| Weight           | 350 kg                             |
| Width (A)        | 1880 mm                            |
| Length (B)       | 1257 mm                            |
| Height (C)       | 1952 mm                            |