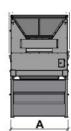

| Screener output  | 30 - 60 tons/hour | Trommel screener                                                                                                                                                                                                                                                          |
|------------------|-------------------|---------------------------------------------------------------------------------------------------------------------------------------------------------------------------------------------------------------------------------------------------------------------------|
| Max bucket width | 2000 mm           | Screener suitable for small loaders with bucket width up to 200 cm / volume up to 1,5 m³, and excavators of total weight 10 to 20 tons.                                                                                                                                   |
| Screening area   | 6,5 m²            |                                                                                                                                                                                                                                                                           |
| Power input      | 400 V / 4 kW      | Suitable to be used with excavators: AT 315/317/320/M315/M316/M317/M318/M319/M320, JCB 140X/150X/160W/175W, LIEBHERR R914/R918/R920/A914/A916/A918/A920, KOMATSU, WB93/WB97/PW158/PW160/PW180/PC170, WACKER NEUSON ET145/EW100, VOLVO EC140/145/160/180/EW150/160/170/180 |
| Weight           | 2000 kg           |                                                                                                                                                                                                                                                                           |
| Width (A)        | 1600 mm           |                                                                                                                                                                                                                                                                           |
| Length (B)       | 4430 mm           |                                                                                                                                                                                                                                                                           |
| Height (C)       | 2700 mm           |                                                                                                                                                                                                                                                                           |