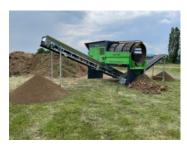

## **Optional Attachments:**

- conveyor belts in lengths of 3, 4, 5 and 6 meters
- More fractions, it is possible to combine up to 3 different sieve sizes

Producer reserves all rights to change technical specification of the screeners without prior notice. Please, contact us at all times for exact technical details, such as transport dims and weights.