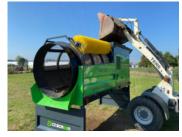

| Screener output  | 30 - 60 tons/hour | Trommel screener                                                                                                                                                                                                                                                          |
|------------------|-------------------|---------------------------------------------------------------------------------------------------------------------------------------------------------------------------------------------------------------------------------------------------------------------------|
| Max bucket width | 2000 mm           | Screener suitable for small loaders with bucket width up to 200 cm / volume up to 1,5 m³, and excavators of total weight 10 to 20 tons.                                                                                                                                   |
| Screening area   | 6,5 m²            |                                                                                                                                                                                                                                                                           |
| Power input      | 400 V / 4 kW      | Suitable to be used with excavators: AT 315/317/320/M315/M316/M317/M318/M319/M320, JCB 140X/150X/160W/175W, LIEBHERR R914/R918/R920/A914/A916/A918/A920, KOMATSU, WB93/WB97/PW158/PW160/PW180/PC170, WACKER NEUSON ET145/EW100, VOLVO EC140/145/160/180/EW150/160/170/180 |
| Weight           | 2000 kg           |                                                                                                                                                                                                                                                                           |
| Width (A)        | 1600 mm           |                                                                                                                                                                                                                                                                           |
| Length (B)       | 4430 mm           |                                                                                                                                                                                                                                                                           |
| Height (C)       | 2700 mm           |                                                                                                                                                                                                                                                                           |