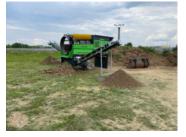

| Screener output  | 30 - 60 tons/hour | Trommel screener                                                                                                                                                                                                                                                          |
|------------------|-------------------|---------------------------------------------------------------------------------------------------------------------------------------------------------------------------------------------------------------------------------------------------------------------------|
| Max bucket width | 2000 mm           | Screener suitable for small loaders with bucket width up to 200 cm / volume up to 1,5 m³, and excavators of total weight 10 to 20 tons.                                                                                                                                   |
| Screening area   | 6,5 m²            |                                                                                                                                                                                                                                                                           |
| Power input      | 400 V / 4 kW      | Suitable to be used with excavators: AT 315/317/320/M315/M316/M317/M318/M319/M320, JCB 140X/150X/160W/175W, LIEBHERR R914/R918/R920/A914/A916/A918/A920, KOMATSU, WB93/WB97/PW158/PW160/PW180/PC170, WACKER NEUSON ET145/EW100, VOLVO EC140/145/160/180/EW150/160/170/180 |
| Weight           | 2000 kg           |                                                                                                                                                                                                                                                                           |
| Width (A)        | 1600 mm           |                                                                                                                                                                                                                                                                           |
| Length (B)       | 4430 mm           |                                                                                                                                                                                                                                                                           |
| Height (C)       | 2700 mm           |                                                                                                                                                                                                                                                                           |