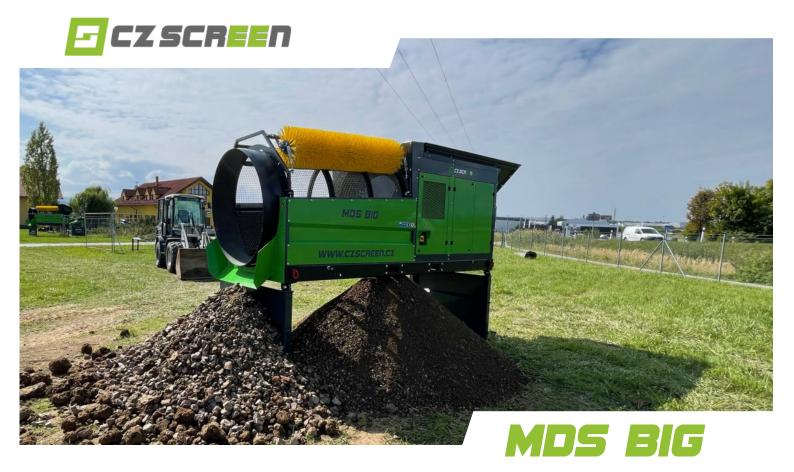

| Screener output  | 30 - 60 tons/hour | Trommel screener                                                                                                                                                                                                                                                          |
|------------------|-------------------|---------------------------------------------------------------------------------------------------------------------------------------------------------------------------------------------------------------------------------------------------------------------------|
| Max bucket width | 2000 mm           | Screener suitable for small loaders with bucket width up to 200 cm / volume up to 1,5 m³, and excavators of total weight 10 to 20 tons.                                                                                                                                   |
| Screening area   | 6,5 m²            |                                                                                                                                                                                                                                                                           |
| Power input      | 400 V / 4 kW      | Suitable to be used with excavators: AT 315/317/320/M315/M316/M317/M318/M319/M320, JCB 140X/150X/160W/175W, LIEBHERR R914/R918/R920/A914/A916/A918/A920, KOMATSU, WB93/WB97/PW158/PW160/PW180/PC170, WACKER NEUSON ET145/EW100, VOLVO EC140/145/160/180/EW150/160/170/180 |
| Weight           | 2000 kg           |                                                                                                                                                                                                                                                                           |
| Width (A)        | 1600 mm           |                                                                                                                                                                                                                                                                           |
| Length (B)       | 4430 mm           |                                                                                                                                                                                                                                                                           |
| Height (C)       | 2700 mm           |                                                                                                                                                                                                                                                                           |