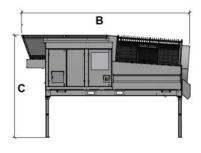

| Screener output  | 30 - 60 tons/hour | Trommel screener                                                                                                                                                                                                                                                          |
|------------------|-------------------|---------------------------------------------------------------------------------------------------------------------------------------------------------------------------------------------------------------------------------------------------------------------------|
| Max bucket width | 2000 mm           | Screener suitable for small loaders with bucket width up to 200 cm / volume up to 1,5 m³, and excavators of total weight 10 to 20 tons.                                                                                                                                   |
| Screening area   | 6,5 m²            |                                                                                                                                                                                                                                                                           |
| Power input      | 400 V / 4 kW      | Suitable to be used with excavators: AT 315/317/320/M315/M316/M317/M318/M319/M320, JCB 140X/150X/160W/175W, LIEBHERR R914/R918/R920/A914/A916/A918/A920, KOMATSU, WB93/WB97/PW158/PW160/PW180/PC170, WACKER NEUSON ET145/EW100, VOLVO EC140/145/160/180/EW150/160/170/180 |
| Weight           | 2000 kg           |                                                                                                                                                                                                                                                                           |
| Width (A)        | 1600 mm           |                                                                                                                                                                                                                                                                           |
| Length (B)       | 4430 mm           |                                                                                                                                                                                                                                                                           |
| Height (C)       | 2700 mm           |                                                                                                                                                                                                                                                                           |